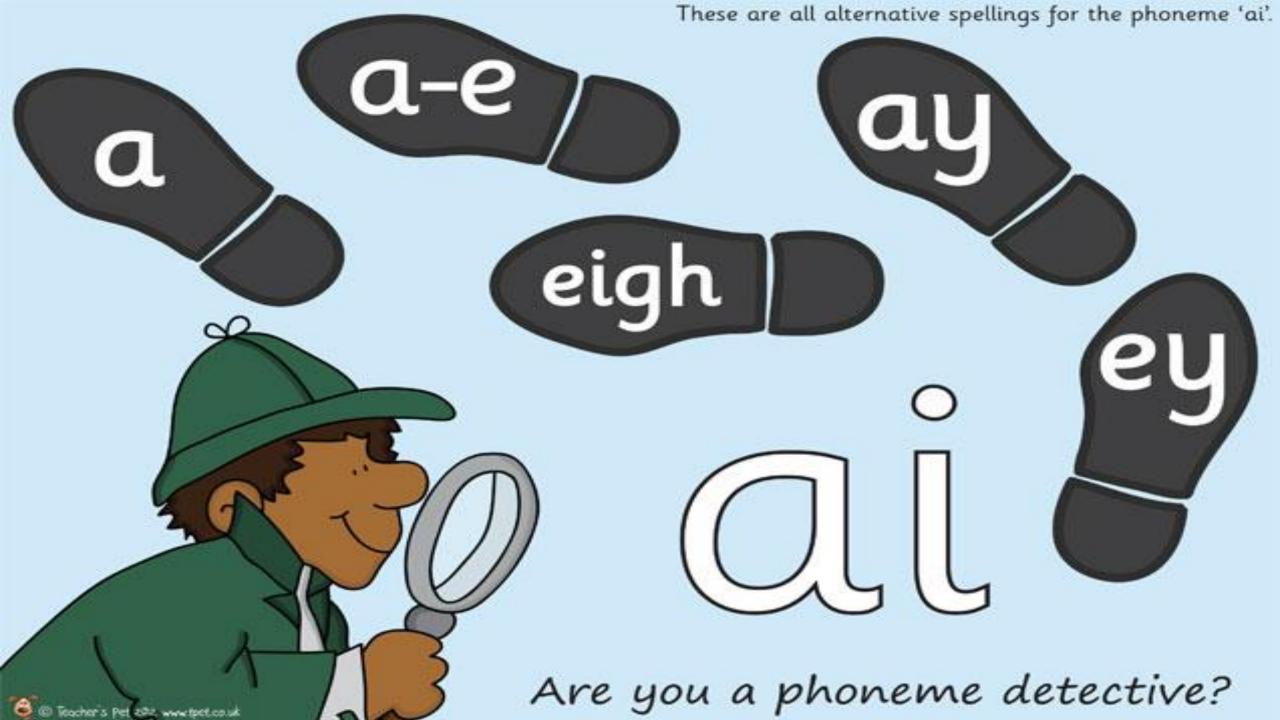

## Can you write the grapheme ...?

crate skate sleigh clay game strain

TBAT: read and spell words with phase 5 phonemes ('ai' family)

TBAT: read and spell words with phase 5 phonemes ('ai' family)

TBAT: read and spell words with phase 5 phonemes ('ai' family)