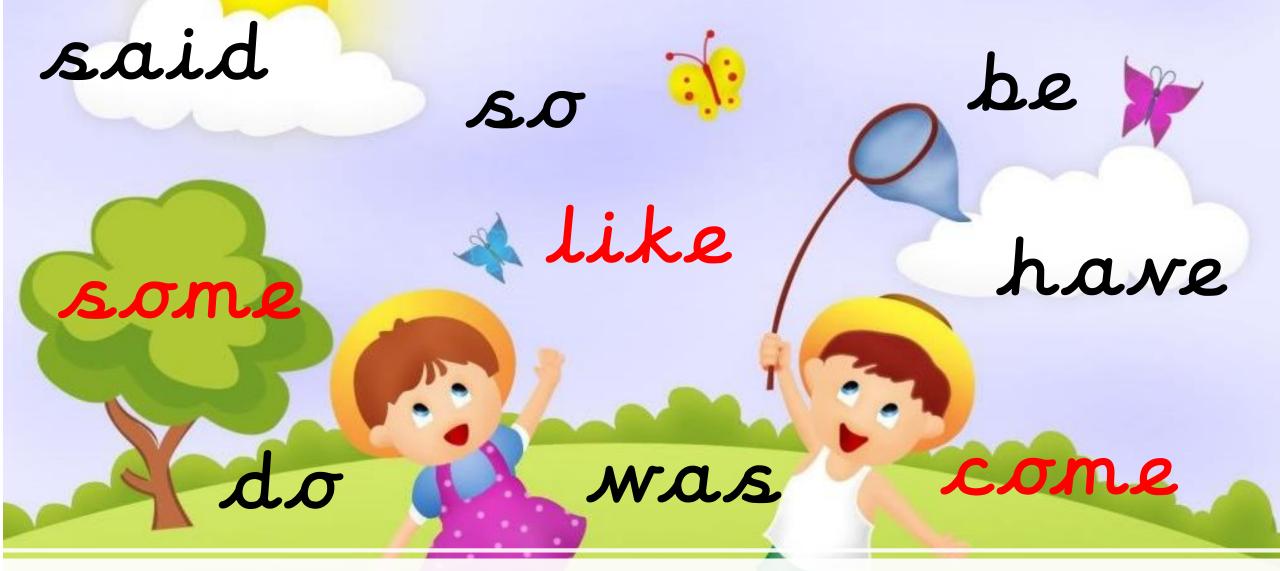

Tricky words for the week!

## Flash cards!

Go through phase 3 flash cards. Ensure children are saying the sounds correctly. Remind children of the digraphs (2 letters, 1 sound) and trigraphs (3 letters, 1 sound). On w/bs can the children write the grapheme ...... (choose some phase 3 sounds for children to write).



## Can you write the grapheme ...?



crate skate sleigh clay game strain

TBAT: read and spell words with phase 5 phonemes ('ai' family)

TBAT: read and spell words with phase 5 phonemes ('ai' family)



TBAT: read and spell words with phase 5 phonemes ('ai' family)

| Spain | Spain | crane | crane |
|-------|-------|-------|-------|
| grey  | grey  | play  | play  |
| lake  | lake  | apron | apron |

TBAT: read and spell words with phase 5 phonemes ('ai' family)

| prain