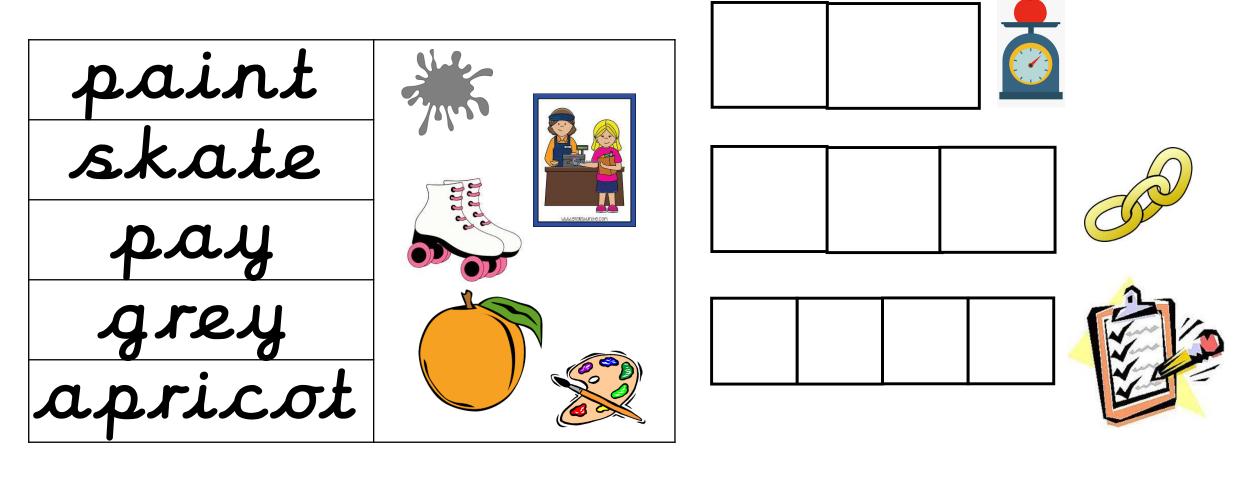

## Can you write the grapheme ...?

crate skate sleigh clay game strain

TBAT: read and spell words with phase 5 phonemes ('ai' family)

TBAT: read and spell words with phase 5 phonemes ('ai' family)

TBAT: read and spell words with phase 5 phonemes ('ai' family)

| Spain | Spain | crane | crane |
|-------|-------|-------|-------|
| grey  | grey  | play  | play  |
| lake  | lake  | apron | apron |

TBAT: read and spell words with phase 5 phonemes ('ai' family)

| prain  | brain   | staip  |
|--------|---------|--------|
| escape |         | sceigh |
| grabe  | gley    | brate  |
| crayon | breight | flake  |