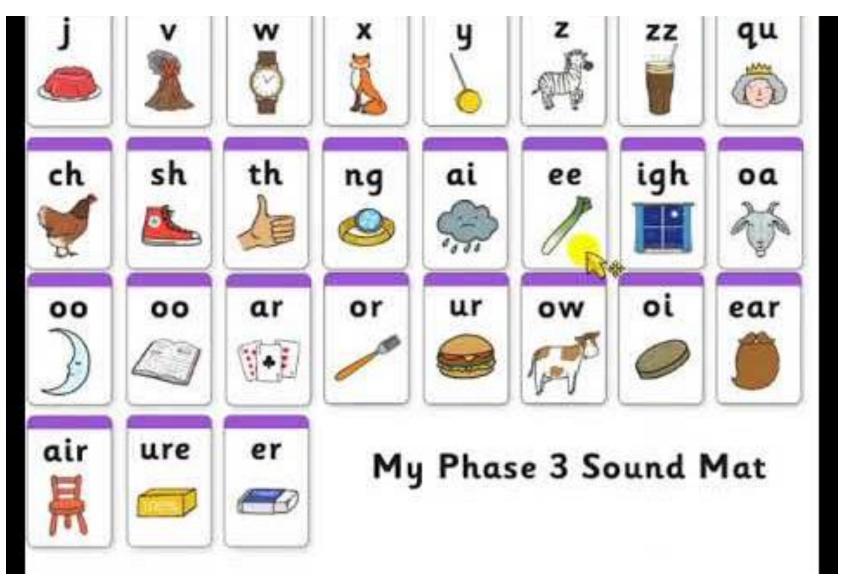

## Flash cards!

Go through phase 3 flash cards. Ensure children are saying the sounds correctly. Remind children of the digraphs (2 letters, 1 sound) and trigraphs (3 letters, 1 sound). On w/bs can the children write the grapheme ...... (choose some phase 3 sounds for children to write).