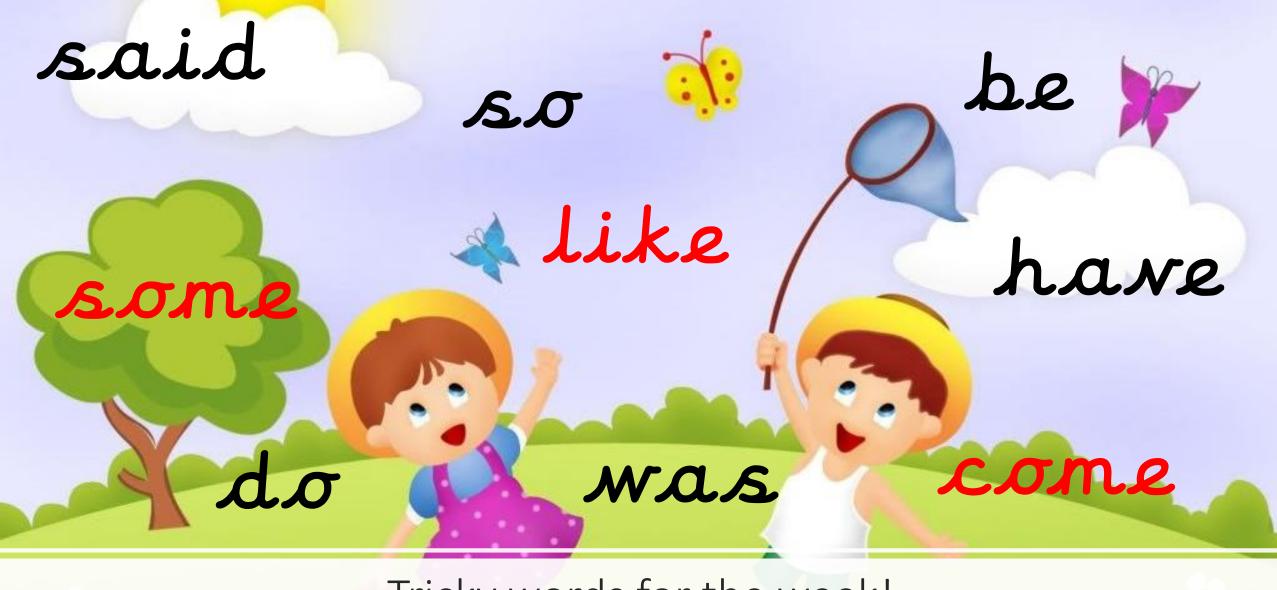

Tricky words for the week!

#### Flash cards!



Can you write the grapheme ...?

#### Sound of the day.....



### Write the graphemes

Mh

## whisk

weep which white mane waist

TBAT: read and spell words with w and wh phonemes TBAT: read and spell words with w and wh phonemes

| when   | whimper | which   | webs  | wheelbarrow | window |
|--------|---------|---------|-------|-------------|--------|
| wizard | whip    | well    | wheel | ware        | whale  |
| whisk  | west    | whisper | weep  | wheat       | white  |
|        |         |         |       |             |        |



TBAT: read and spell words with w and wh phonemes

The white web was near the window.

# The wheel on the wheelbarrow burst when it went over a nail.