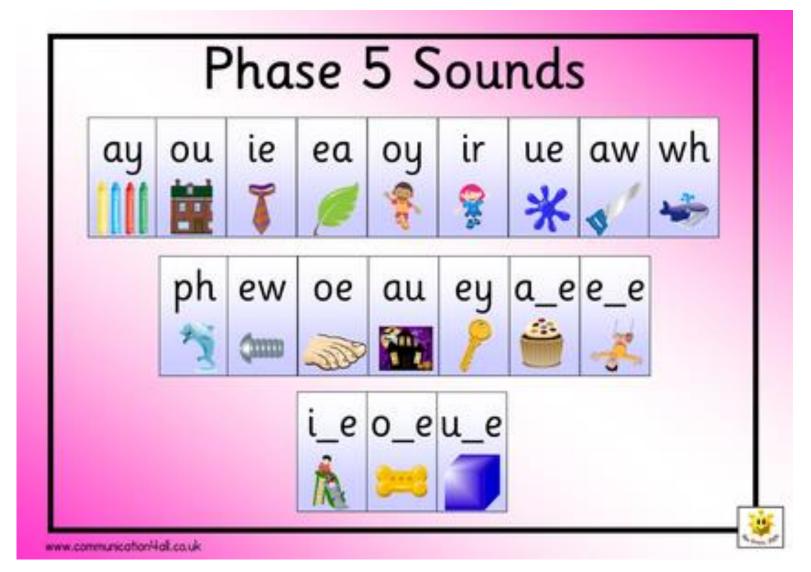

Tricky words for the week!

#### Flash cards!



Can you write the grapheme ...?

#### Sound of the day.....



### Write the graphemes

Mh

## whisk

weep which white mane waist

TBAT: read and spell words with w and wh phonemes TBAT: read and spell words with w and wh phonemes

| when   | whimper | which   | webs  | wheelbarrow | window |
|--------|---------|---------|-------|-------------|--------|
| wizard | whip    | well    | wheel | ware        | whale  |
| whisk  | west    | whisper | weep  | wheat       | white  |
|        |         |         |       |             |        |



TBAT: read and spell words with w and wh phonemes

The white web was near the window.

# The wheel on the wheelbarrow burst when it went over a nail.