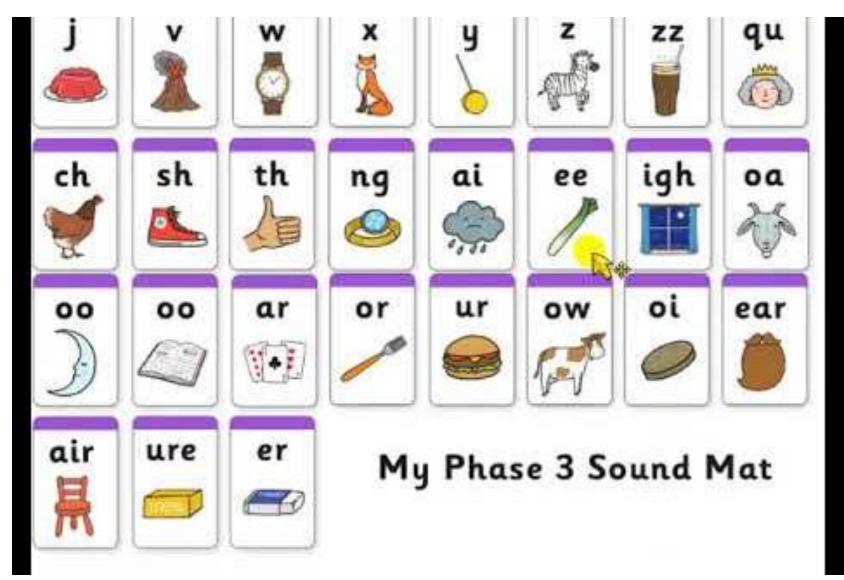

## Can you write the tricky word...?



## Flash cards!



Can you write the grapheme ...?

## Flash cards!



Can you write the grapheme ...?



## TBAT: read and spell words with split digraphs Challenge! Now write thes

snowflake WALNE tube smoke line

Match the words with the pictures

Now write these words. Think carefully about the order of the phonemes/sounds. Try and remember to choose the correct grapheme!

TBAT: read and spell words with split digraphs

Challenge!

Now write thes

snowflake WALNE Line

Match the words with the pictures



| Pete  | Pete  | crane | crane |
|-------|-------|-------|-------|
| like  | like  | slime | slime |
| stone | stone | flute | flute |

Play Snap! Print out this page or write each word on a piece of paper. Put the words face down. Choose two words. Can you find a pair?

TBAT: read and spell words wi