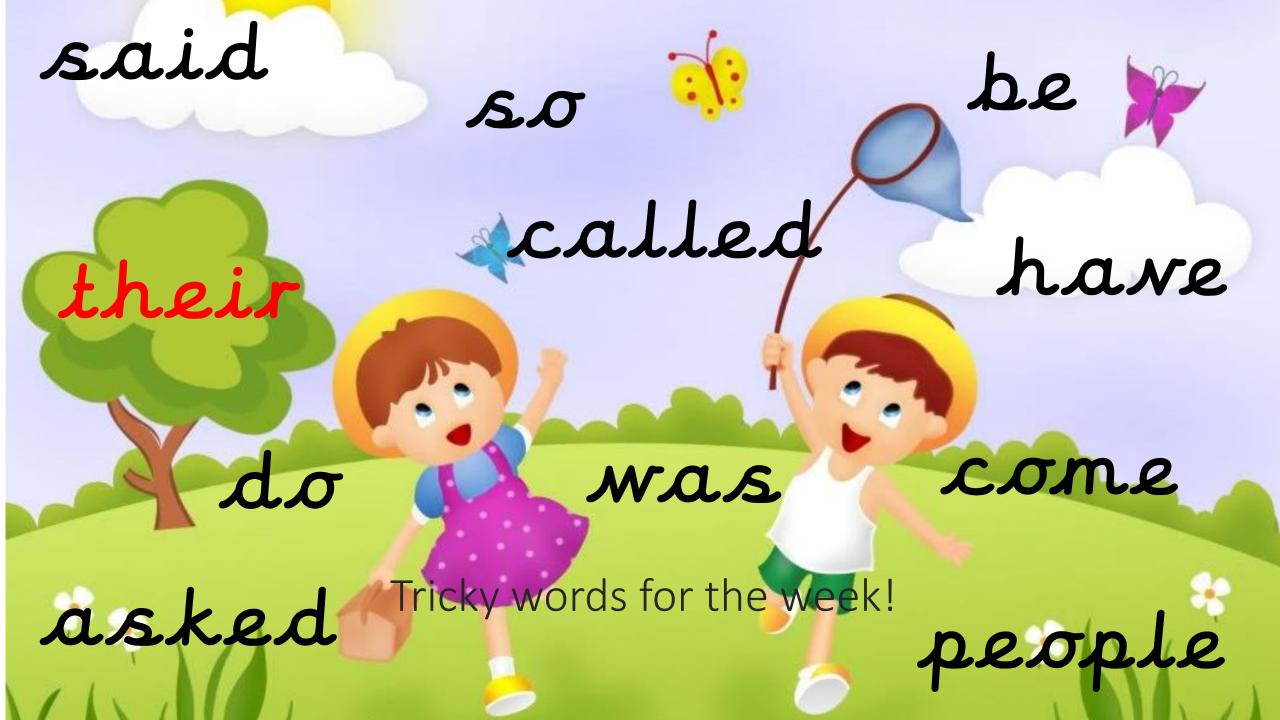

## Can you write the tricky word...?



## Flash cards!



Can you write the grapheme ...?

## Flash cards!



Can you write the grapheme ...?



## TBAT: read and spell words with split digraphs Challenge! Now write thes

snowflake WALNE tube smoke line

Match the words with the pictures

Now write these words. Think carefully about the order of the phonemes/sounds. Try and remember to choose the correct grapheme!

TBAT: read and spell words with split digraphs

Challenge!

Now write thes

snowflake WALNE Line

Match the words with the pictures



| Pete  | Pete  | crane | crane |
|-------|-------|-------|-------|
| like  | like  | slime | slime |
| stone | stone | flute | flute |

Play Snap! Print out this page or write each word on a piece of paper. Put the words face down. Choose two