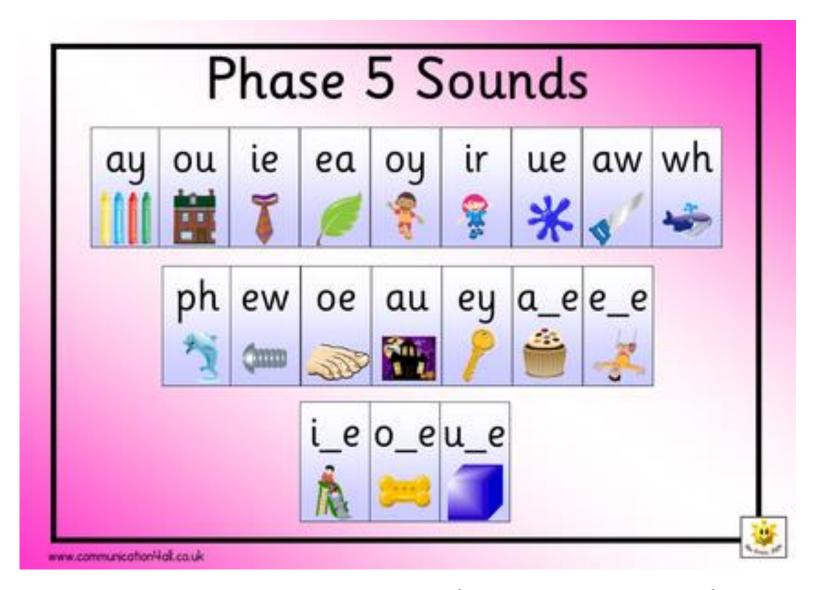

## Can you write the tricky word...?



## Flash cards!



Can you write the grapheme ...?

## Flash cards!



Can you write the grapheme ...?



## TBAT: read and spell words with split digraphs Challenge! Now write thes

snowflake WALNE tube smoke line

Match the words with the pictures

Now write these words. Think carefully about the order of the phonemes/sounds. Try and remember to choose the correct grapheme!

TBAT: read and spell words with split digraphs

Challenge!

Now write thes

snowflake WALNE Line

Match the words with the pictures



| Pete  | Pete  | crane | crane |
|-------|-------|-------|-------|
| like  | like  | slime | slime |
| stone | stone | flute | flute |

Play Snap! Print out this page or write each word on a piece of paper. Put the words face down. Choose two words. Can you find a pair?

TBAT: read and spell words with split digraphs

Steve hates limes.



Eve rode a