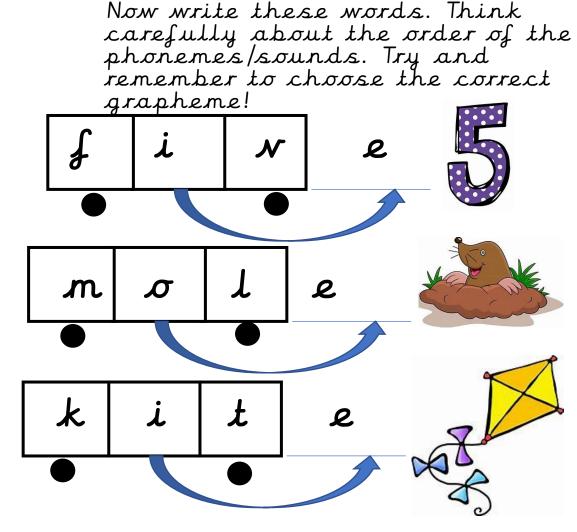

## TBAT: read and spell words with split digraphs Challenge! Now write thes

snowflake WALNE tube smoke line

Match the words with the pictures

Now write these words. Think carefully about the order of the phonemes/sounds. Try and remember to choose the correct grapheme!