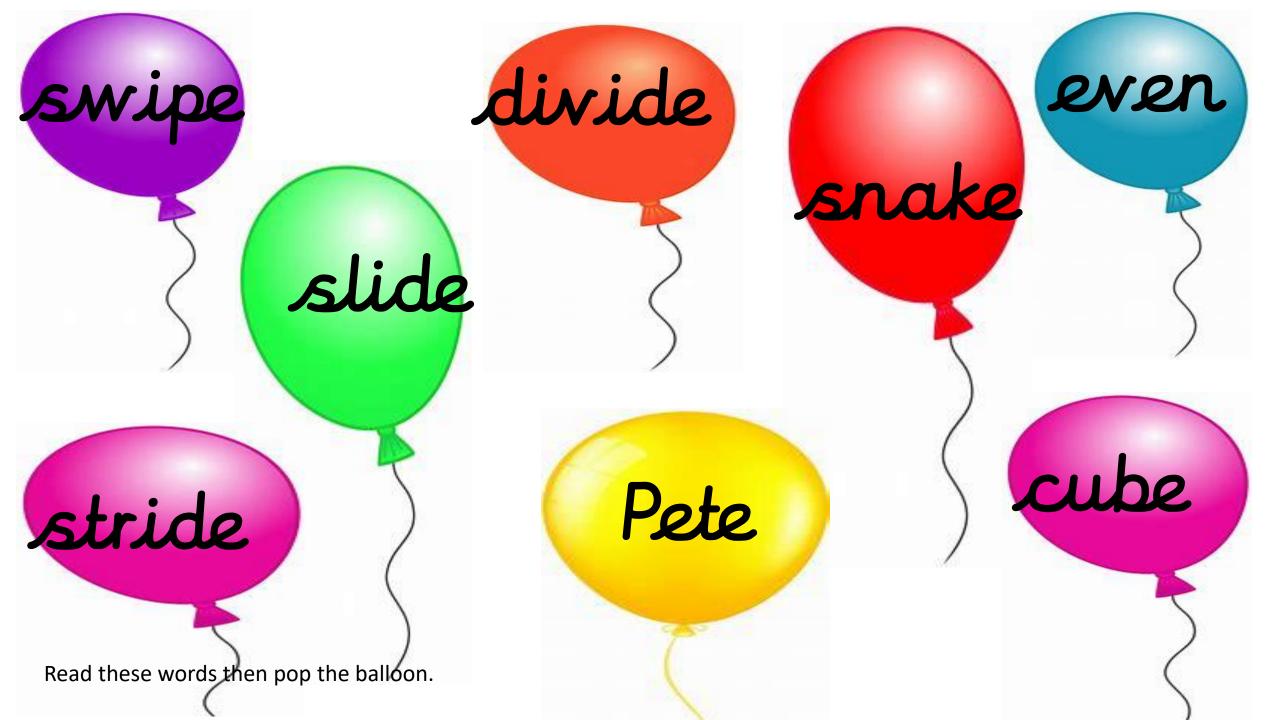

## TBAT: read and spell words with split digraphs Challenge! Now write thes

snowflake WALNE tube smoke line

Match the words with the pictures

Now write these words. Think carefully about the order of the phonemes/sounds. Try and remember to choose the correct grapheme!

TBAT: read and spell words with split digraphs

Challenge!

Now write thes

snowflake WALNE Line

Match the words with the pictures

| Pete  | Pete  | crane | crane |
|-------|-------|-------|-------|
| like  | like  | slime | slime |
| stone | stone | flute | flute |